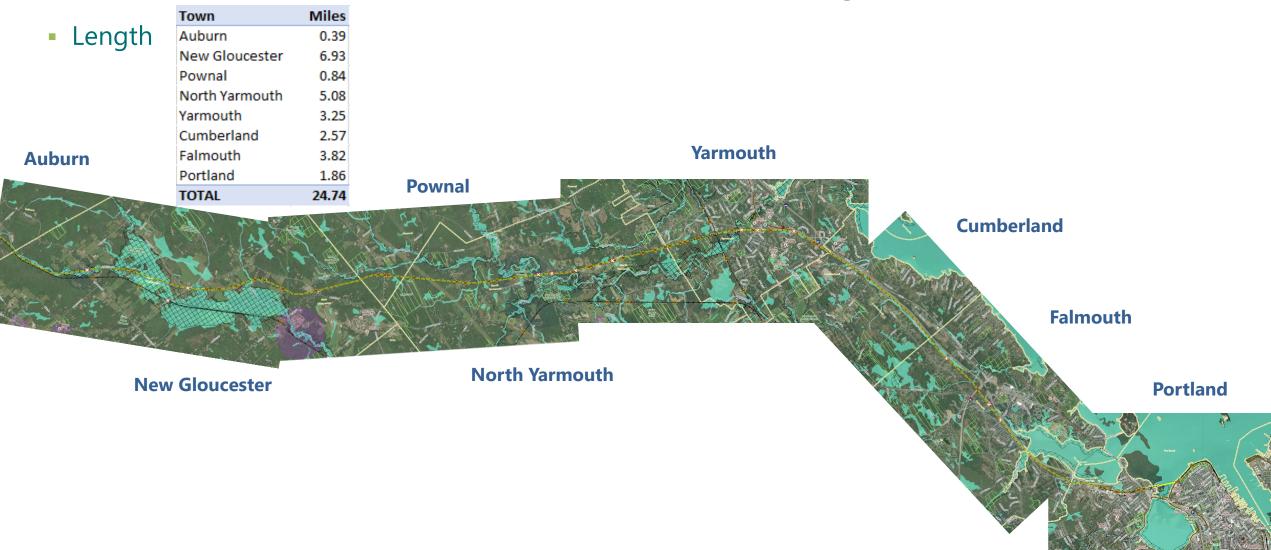

### Rail Corridor Context

### **Berlin Subdivision Corridor Characteristics (for Cost Estimating)**

## Rail Corridor Context

#### **Berlin Subdivision Corridor Characteristics (for Cost Estimating)**

- Roadway types

| Road Type 🕝 | Number of Roads |
|-------------|-----------------|
| Local Road  | 22              |
| Private     | 23              |
| State Road  | 3               |
| Grand Total | 48              |